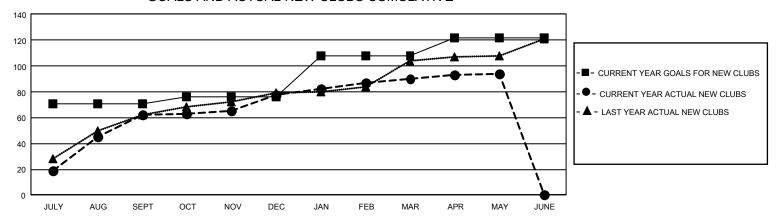

## GOALS AND ACTUAL NEW CLUBS CUMULATIVE

## GMT Constitutional Area 6 - I, Group G

REPORT DOES NOT INCLUDE CLUBS IN UNDISTRICTED AREAS.

| Clubs                 |               |           |               |  |  |  |  |
|-----------------------|---------------|-----------|---------------|--|--|--|--|
| RESULTS FOR 2023-2024 |               |           |               |  |  |  |  |
| QUARTER               | NEW CLUB GOAL | NEW CLUBS | DROPPED CLUBS |  |  |  |  |
| JULY/AUG/SEPT         | 213           | 62        | 19            |  |  |  |  |
| OCT/NOV/DEC           | 15            | 16        | 40            |  |  |  |  |
| JAN/FEB/MAR           | 96            | 12        | 8             |  |  |  |  |
| APR/MAY/JUNE          | 42            | 4         | 2             |  |  |  |  |