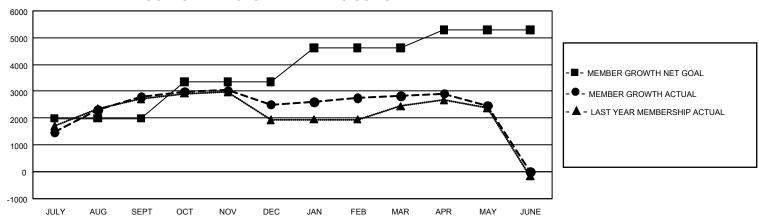

## GOALS AND ACTUAL MEMBERS CUMULATIVE

| DROPPED CLUBS: 69 |       | 787 CLUBS OF 1,141 ADDED 1<br>OR MORE NEW MEMBERS | GENDER DISTRIBUTION                   |                 |  |
|-------------------|-------|---------------------------------------------------|---------------------------------------|-----------------|--|
|                   |       |                                                   | MALE                                  | 27,484 (68.04%) |  |
|                   |       |                                                   | FEMALE                                | 12,906 (31.95%) |  |
| DROPPED MEMBERS   |       |                                                   | NON BINARY                            | 1 (0.00%)       |  |
| DECEASED          | 120   |                                                   | PREFER NOT TO ANSWER                  | 5 (0.01%)       |  |
| CLUB CANCELLED    | 1,069 |                                                   | TOTAL FAMILY UNIT MEMBERS 18,994      |                 |  |
| OTHER             | 3,582 | CLICK HERE FOR                                    |                                       |                 |  |
| TOTAL             | 4,771 | CUMULATIVE MEMBERSHIP DATA                        | FAMILY MEMBERS PAYING HALF DUES 11,44 |                 |  |

| Members               |                           |                         |                                                    |  |  |  |  |  |
|-----------------------|---------------------------|-------------------------|----------------------------------------------------|--|--|--|--|--|
| RESULTS FOR 2023-2024 |                           |                         |                                                    |  |  |  |  |  |
| QUARTER               | MEMBER GROWTH NET<br>GOAL | MEMBER GROWTH<br>ACTUAL | DROPPED MEMBERS<br>ACTUAL (including<br>transfers) |  |  |  |  |  |
| JULY/AUG/SE           | PT 1990                   | 4,392                   | 1,364                                              |  |  |  |  |  |
| OCT/NOV/DEC           | 1370                      | 1,779                   | 1,993                                              |  |  |  |  |  |
| JAN/FEB/MAR           | 1255                      | 1,072                   | 584                                                |  |  |  |  |  |
| APR/MAY/JUN           | IE 675                    | 650                     | 842                                                |  |  |  |  |  |